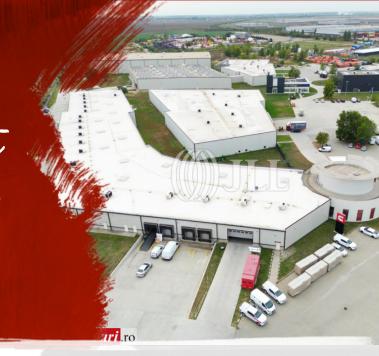

# Building A - Mega Distribution Outlet

Bucharest, 13 Bucharest Ring Road

#### **Building information**

| Building status      | Existing   |
|----------------------|------------|
| Year of construction | 2017       |
| Total building area  | 6 000 sq m |