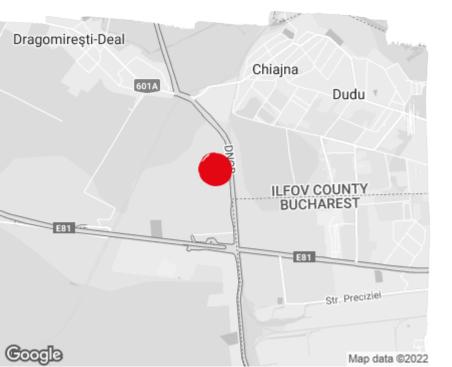

### officefinder.ro

# Office to let

# Building A - Mega Distribution Outlet

Bucharest, 13 Bucharest Ring Road



#### **Building information**

| Building status      | Existing   |
|----------------------|------------|
| Year of construction | 2017       |
| Total building area  | 6 000 sq m |

#### Commercial terms

| Office space*   | after login * |
|-----------------|---------------|
| Service charge* | after login * |
| Availability    | after login * |

 $^{\star}$  Asking terms for  $\mathrm{m}^2/\mathrm{month}$ 

#### Location





## office**finder.ro**

#### Public transport

Metro: no

Bus: yes

Tram: yes

Contact